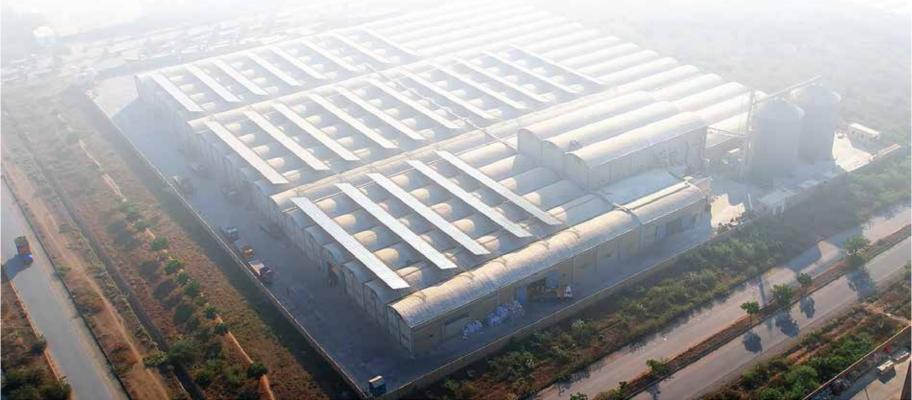

### **MASSIVE SPREAD-OUT INFRASTRUCTURE**

Massive and spread-out footprint with huge potential for growth

### KARACHI

- Two state-of-the-art rice mills, comprising of 6 plants
- Additional 2 plants for processing of guar (Split and Gum)
- Additional 4 plants for precleaning and sorting of Sesame Seeds
- 3 purpose-built warehouses of raw material & finished goods with storage capacity of 130,000 MT
- Additional 12 silos for grains with storage capacity of 32000 MT