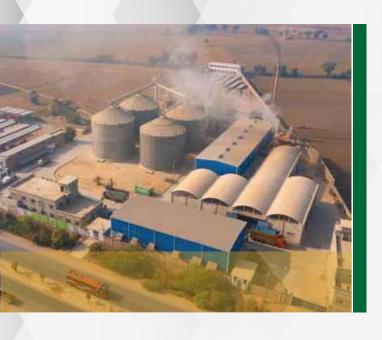

### **MASSIVE SPREAD-OUT INFRASTRUCTURE**

Massive and spread-out footprint with huge potential for growth

### KARACHI

- Two state-of-the-art rice mills, comprising of 6 plants
- Additional 2 plants for processing of guar (Split and Gum)
- Additional 4 plants for precleaning and sorting of Sesame Seeds
- 3 purpose-built warehouses of raw material & finished goods with storage capacity of 130,000 MT
- Additional 12 silos for grains with storage capacity of 32000 MT

### **SHIKARPUR**

- 7+12 acres of industrial and agricultural land
- 4 silos and 4 day bins with storing capacity of grains 15,600 MT
- Warehouse for storing finished rice upto 3,000 MT
- 4 Day Bins /Paddy processing mill
   600MT Drying capacity and 64 MT of
   parboiling capacity

### **LARKANA**

- 5 acres of industrial land
- 4 silos and 4 day bins with storing capacity of grains 15,600 MT
- Warehouse for storing finished rice upto 3,000 MT
- **■** 400 MT of Drying capacity

### **BUNGA HAYAT**

- 12 + 8 acres of industrial land
- 4 silos and 4 day bins with storing capacity of grains 15,600 MT
- Warehouse for storing finished rice upto 10,000 MT
- 600 MT of Drying capacity and 200 ton per day Parboiling or 350 ton per day steaming capacity-(Parboil 21,910 mts or Steaming 17,024 mts)

### **NAROWAL**

- 5 + 5 acres of industrial and agriculture land
- 4 silos and 4 day bins with storing capacity of grains 15,600 MT
- Warehouse for storing finished rice upto 10,000 MT
- **■** 400 MT of Drying capacity