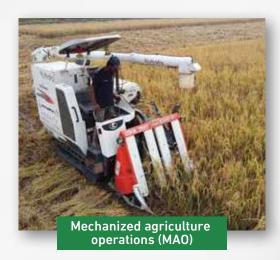

e, wheat, corn and other commodities directly from the supplier Tabaar is a brokerage platform
- which trades annually 800,000
  Metric tonnes of commodities

#### **CORRIDOR LOGISTICS**

- Formed in 2016 as a private Principal activity of the Company is to run logistics of the business as a commission agent company.
- It also acts as a transporter of goods and raw-material of the company

#### **HAMARA KISSAN**

- This venture provides farmers with inputs & services on deferred payment basis; connects with suppliers and retailers of inputs
- It also provides live price discovery from markets and access to HKL run fulfillment centers

#### **OTHER MFTC DIVISIONS**

- Naubahar Seed
- **MAO / Kubota**
- Milling Plants
- 🜟 Guar

# **BUSINESS**PORTFOLIO











# **BUSINESS**PORTFOLIO









### **MASSIVE SPREAD-OUT INFRASTRUCTURE**

Massive and spread-out footprint with huge potential for growth

### KARACHI

- Two state-of-the-art rice mills, comprising of 6 plants
- Additional 2 plants for processing of guar (Split and Gum)
- Additional 4 plants for precleaning and sorting of Sesame Seeds
- 3 purpose-built warehouses of raw material & finished goods with storage capacity of 130,000 MT
- Additional 12 silos for grains with storage capacity of 32000 MT

### **SHIKARPUR**

- 7+12 acres of industrial and agricultural land
- 4 silos and 4 day bins with storing capacity of grains 15,600 MT
- Warehouse for storing finished rice upto 3,000 MT
- 4 Day Bins /Paddy processing mill
   600MT Drying capacity and 64 MT of
   parboiling capacity





### **LARKANA**

- 5 acres of indus