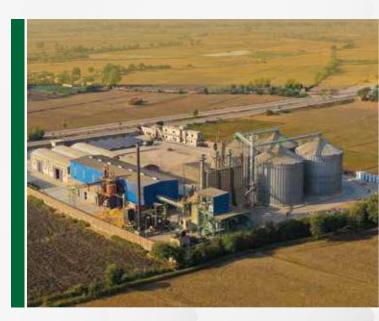

### **MASSIVE SPREAD-OUT INFRASTRUCTURE**

Massive and spread-out footprint with huge potential for growth

### KARACHI

- Two state-of-the-art rice mills, comprising of 6 plants
- Additional 2 plants for processing of guar (Split and Gum)
- Additional 4 plants for precleaning and sorting of Sesame Seeds
- 3 purpose-built warehouses of raw material & finished goods with storage capacity of 130,000 MT
- Additional 12 silos for grains with storage capacity of 32000 MT

### **SHIKARPUR**

- 7+12 acres of industrial and agricultural land
- 4 silos and 4 day bins with storing capacity of grains 15,600 MT
- Warehouse for storing finished rice upto 3,000 MT
- 4 Day Bins /Paddy processing mill
   600MT Drying capacity and 64 MT of
   parboiling capacity

### **LARKANA**

- 5 acres of industrial land
- 4 silos and 4 day bins with storing capacity of grains 15,600 MT
- Warehouse for storing finished rice upto 3,000 MT
- **■** 400 MT of Drying capacity

### **BUNGA HAYAT**

- 12 + 8 acres of industrial land
- 4 silos and 4 day bins with storing capacity of grains 15,600 MT
- Warehouse for storing finished rice upto 10,000 MT
- 600 MT of Drying capacity and 200 ton per day Parboiling or 350 ton per day steaming capacity-(Parboil 21,910 mts or Steaming 17,024 mts)

### **NAROWAL**

- 5 + 5 acres of industrial and agriculture land
- 4 silos and 4 day bins with storing capacity of grains 15,600 MT
- Warehouse for storing finished rice upto 10,000 MT
- **■** 400 MT of Drying capacity