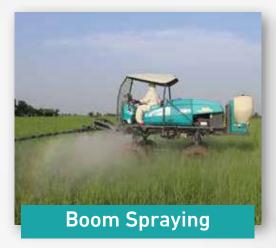

# MECHANIZED AGRICULTURAL OPERATIONS (M.A.O)

# **MAO Services Data**

### **Boom Sprayer Data**

| Year  | Units | Acres |
|-------|-------|-------|
| 2018  | -     | -     |
| 2019  | 2     | 1700  |
| 2020  | 3     | 3135  |
| 2021  | 5     | 5935  |
| 2022  | 6     | 6014  |
| 2023  | 6     | 8244  |
| Total | 6     | 25028 |