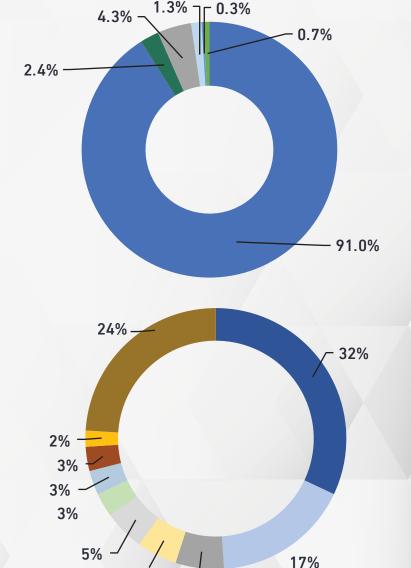

# **PRODUCT WISE REVENUE (%)**

- Rice & Rice Products
- Guar
- Corn
- Seed
- Farming
- Farm mechanization

# **GLOBAL SALES BY COUNTRY (%)**

- China Indonesia
  - Spain Netherlands
  - Senegal Pakistan
  - Malaysia Others
- Vietnam