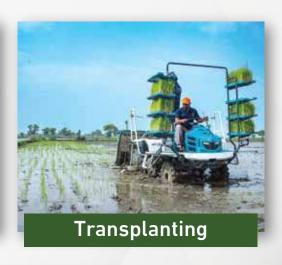

# MECHANIZED AGRICULTURAL OPERATIONS (M.A.O)

# **MAO Services Data**

### **Transplanting Data**

| Year  | Units | Acres |
|-------|-------|-------|
| 2018  | -     | -     |
| 2019  | 12    | 3540  |
| 2020  | 12    | 4200  |
| 2021  | 15    | 5970  |
| 2022  | 18    | 7470  |
| 2023  | 20    | 8540  |
| Total | 20    | 29730 |