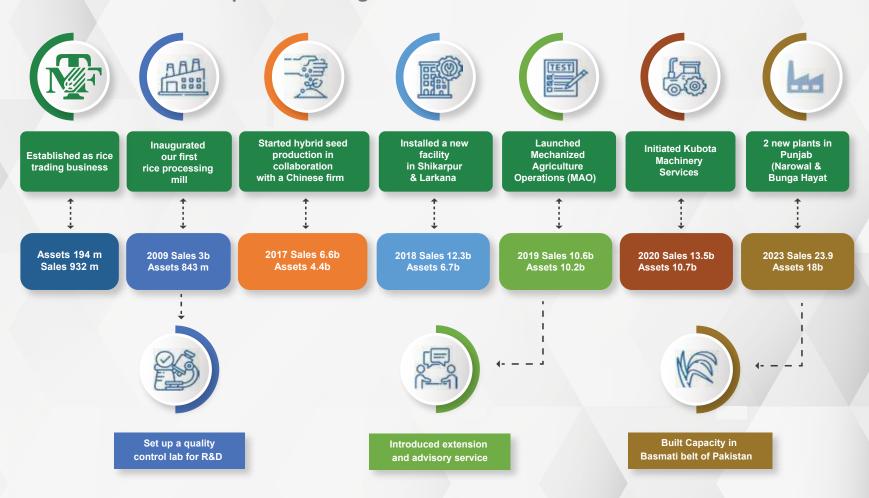

### **TIMELINE OF MFTC'S OPERATIONAL SUCCESS**

In 18 years Meskay has developed infrastructure & introduced multiple services to contribute to all aspects of the agriculture value chain.