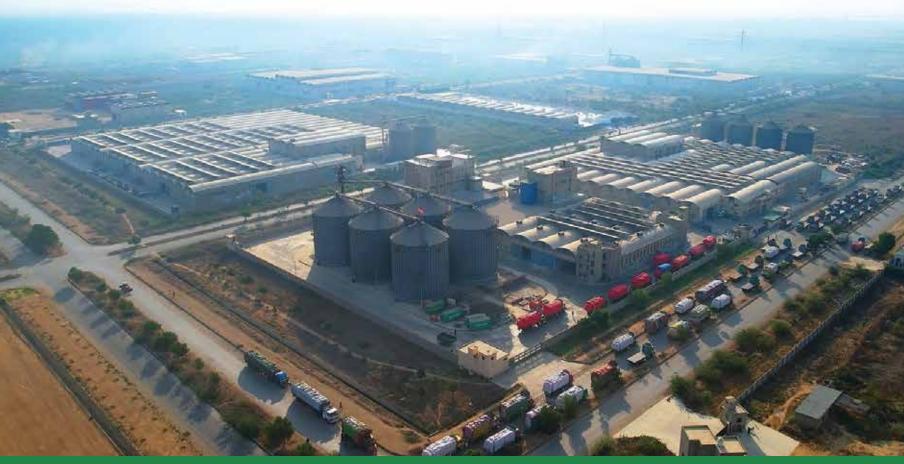

### **MASSIVE SPREAD-OUT INFRASTRUCTURE**

Massive and spread-out footprint with huge potential for growth

### KARACHI

- Two state-of-the-art rice mills, comprising of 6 plants
- Additional 2 plants for processing of guar (Split and Gum)
- Additional 4 plants for precleaning and sorting of Sesame Seeds
- 3 purpose-built warehouses of raw material & finished goods with storage capacity of 130,000 MT
- Additional 12 silos for grains with storage capacity of 32000 MT