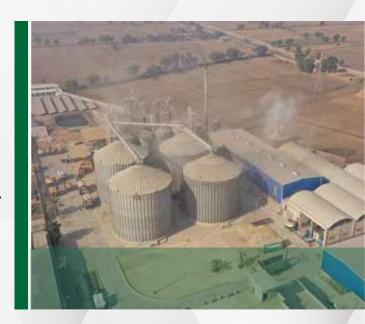

### **MASSIVE SPREAD-OUT INFRASTRUCTURE**

Massive and spread-out footprint with huge potential for growth

### KARACHI

- Two state-of-the-art rice mills, comprising of 6 plants
- Additional 2 plants for processing of guar (Split and Gum)
- Additional 4 plants for precleaning and sorting of Sesame Seeds
- 3 purpose-built warehouses of raw material & finished goods with storage capacity of 130,000 MT
- Additional 12 silos for grains with storage capacity of 32000 MT

### **SHIKARPUR**

- 7+12 acres of industrial and agricultural land
- 4 silos and 4 day bins with storing capacity of grains 15,600 MT
- Warehouse for storing finished rice upto 3,000 MT
- 4 Day Bins /Paddy processing mill
   600MT Drying capacity and 64 MT of
   parboiling capacity

### **LARKANA**

- 5 acres of industrial land
- 4 silos and 4 day bins with storing capacity of grains 15,600 MT
- Warehouse for storing finished rice upto 3,000 MT
- **■** 400 MT of Drying capacity

### **BUNGA HAYAT**

- 12 + 8 acres of industrial land
- 4 silos and 4 day bins with storing capacity of grains 15,600 MT
- Warehouse for storing finished rice upto 10,000 MT
- 600 MT of Drying capacity and 200 ton per day Parboiling or 350 ton per day steaming capacity-(Parboil 21,910 mts or Steaming 17,024 mts)

### **NAROWAL**

- 5 + 5 acres of industrial and agriculture land
- 4 silos and 4 day bins with storing capacity of grains 15,600 MT
- Warehouse for storing finished rice upto 10,000 MT
- **■** 400 MT of Drying capacity