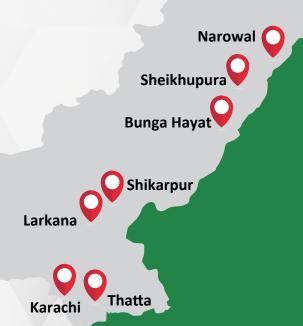

### **MASSIVE SPREAD-OUT INFRASTRUCTURE**

Massive and spread-out footprint with huge potential for growth

### KARACHI

- Two state-of-the-art rice mills, comprising of 6 plants
- Additional 2 plants for processing of guar (Split and Gum)
- Additional 4 plants for precleaning and sorting of Sesame Seeds
- 3 purpose-built warehouses of raw material & finished goods with storage capacity of 130,000 MT
- Additional 12 silos for grains with storage capacity of 32000 MT

### **SHIKARPUR**

- 7+12 acres of industrial and agricultural land
- 4 silos and 4 day bins with storing capacity of grains 15,600 MT
- Warehouse for storing finished rice upto 3,000 MT
- 4 Day Bins /Paddy processing mill
   600MT Drying capacity and 64 MT of
   parboiling capacity

### **LARKANA**

- 5 acres of industrial land
- 4 silos and 4 day bins with storing capacity of grains 15,600 MT
- Warehouse for storing finished rice upto 3,000 MT
- **■** 400 MT of Drying capacity

### **BUNGA HAYAT**

- 12 + 8 acres of industrial land
- 4 silos and 4 day bins with storing capacity of grains 15,600 MT
- Warehouse for storing finished rice upto 10,000 MT
- 600 MT of Drying capacity and 200 ton per day Parboiling or 350 ton per day steaming capacity-(Parboil 21,910 mts or Steaming 17,024 mts)

### **NAROWAL**

- 5 + 5 acres of industrial and agriculture land
- 4 silos and 4 day bins with storing capacity of grains 15,600 MT
- Warehouse for storing finished rice upto 10,000 MT
- **■** 400 MT of Drying capacity

### **THATTA**

■ A 22-acre land at Dhabeji used for storage purposes

### **SHEIKHUPURA**

Agricultural land used for research and development (R&D) projects

- \* Milling and storage in four leading rice growing districts of Pakistan.
- Massive potential to expand into other rice growing areas