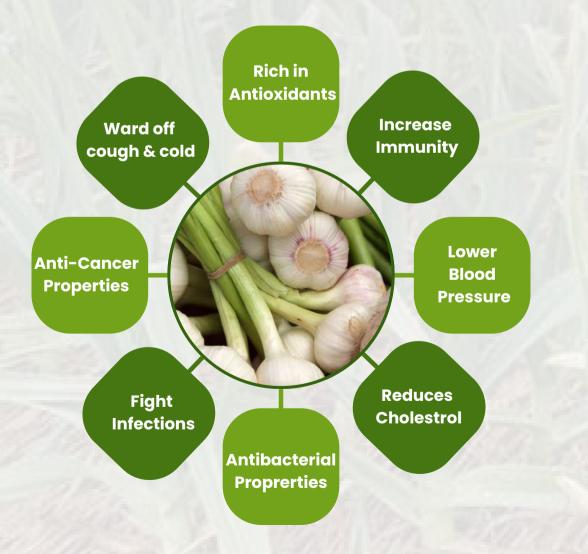

on of NARC Garlic GI is to revolutionize garlic production in Pakistan by providing farmers with a high-yielding, disease-resistant garlic variety. The company aims to save precious foreign reserves currently spent on garlic imports and to empower struggling farmers to enhance their garlic businesses.









#### **Our Aim:**

The company's efforts are geared towards promoting agricultural research and innovation, enhancing peracre yields, and shortening crop durations to resolve economic turmoil and food shortages in the country

#### **Our Services:**

Our consultancy services cater to growers, overseeing the management of GI Garlic farms. We provide comprehensive crop advisory and support farmers in effectively marketing their produce.





NARC GI GARLIC

## **YOUR HEALTH BOOSTER**



8







#### **Traits of Garlic:**







| ARC-G1 | GARLIC GULABI<br>(CHECK) |
|--------|--------------------------|
| 0.83   | 1.28                     |
| 70.65  | 63.62                    |
| 0.16   | 0.5                      |
| 1.10   | 0.79                     |
| 212.42 | 183.84                   |
| 2.46   | 2.31                     |
| 2.51   | 1.43                     |
| 12.77  | 12.58                    |
| 7.99   | 3.89                     |
| 187.42 | 32.43                    |
| 6.01   | 4.54                     |
| 6.98   | 3.31                     |





### **Comparitive Analysis:**

| Garlic<br>Cultivators | Components  | Retention<br>Time | Recovery  |  |
|-----------------------|-------------|-------------------|-----------|--|
| 11.19                 | 29 110 10