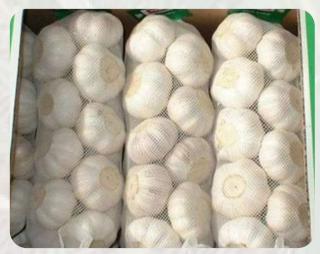

In 2020, we came into garlic growing business with one-acre experimentation. This very year we have expanded our farm to 123 acres in Sheikhupura and planning to expand it to 250 acres next year.

We have prepared its powder, paste, and flakes so far. We are working on making silage of garlic leaf for goats and other dairy animals as it's a great source of antibiotics

We have our processing plant where advanced machineries are installed to meet international standards to produce maximum range of value-added products of garlic.