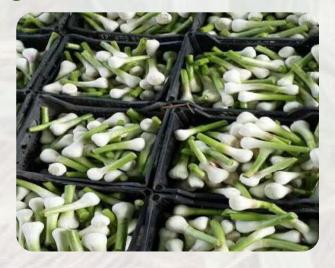

In 2020, we came into garlic growing business with one-acre experimentation. This very year we have expanded our farm to 123 acres in Sheikhupura and planning to expand it to 250 acres next year.

We have prepared its powder, paste, and flakes so far. We are working on making silage of garlic leaf for goats and other dairy animals as it's a great source of antibiotics

We have our processing plant where advanced machineries are installed to meet international standards to produce maximum range of value-added products of garlic.