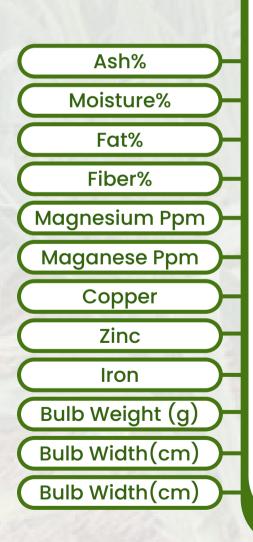

#### **Traits of Garlic:**

| ARC-G1 | GARLIC GULABI<br>(CHECK) |
|--------|--------------------------|
| 0.83   | 1.28                     |
| 70.65  | 63.62                    |
| 0.16   | 0.5                      |
| 1.10   | 0.79                     |
| 212.42 | 183.84                   |
| 2.46   | 2.31                     |
| 2.51   | 1.43                     |
| 12.77  | 12.58                    |
| 7.99   | 3.89                     |
| 187.42 | 32.43                    |
| 6.01   | 4.54                     |
| 6.98   | 3.31                     |