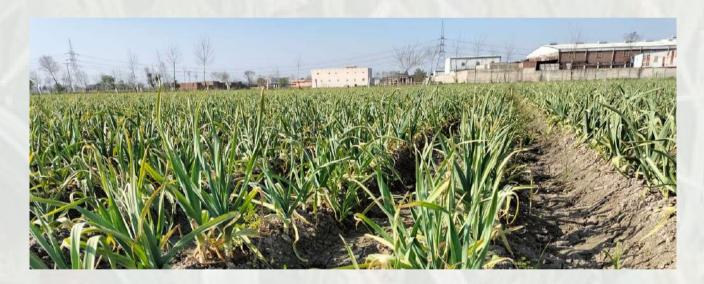

In 2020, we came into garlic growing business with one-acre experimentation. This very year we have expanded our farm to 123 acres in Sheikhupura and planning to expand it to 250 acres next year.

We have prepared its powder, paste, and flakes so far. We are working on making silage of garlic leaf for goats and other dairy animals as it's a great source of antibiotics

We aim to provide top-quality genuine NARC GI Garlic Seed across Pakistan and train new and experienced farmers. We also offer consultancy services to grow and manage GI Garlic farms, providing end-to-end crop advisory and assisting farmers in marketing their products.