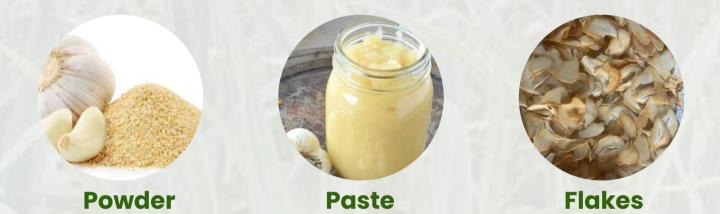

In 2020, we came into garlic growing business with one-acre experimentation. This very year we have expanded our farm to 123 acres in Sheikhupura and planning to expand it to 250 acres next year.

We have prepared its powder, paste, and flakes so far. We are working on making silage of garlic leaf for goats and other dairy animals as it's a great source of antibiotics